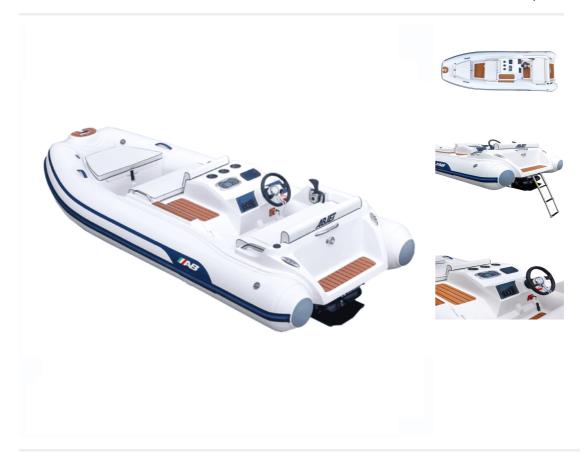

## **Description**

AB 380 S Series Jet Tender RRP £42,000.00, Ex display unit not yet launched available immediately at £33,600.00! This is a premium quality jet tender from AB inflatables Combine this superior jet tender with your main craft, great for exploring and water sports activities Features: Ample seating for family and guests Double/side by side seating on rear seat BRP Rotax® 4-TEC 170hp ECT LED Navigation & Anchor Lights Single Solid Rub Rail Under Platform Sliding Ladder Specifications: Overall length: 12'8" / 3,86mts Overall Beam: 5'10" / 1,78mts Height: 3'1" / 0,93mts Tube Diameter: 17" / 0,43mts Number of Chambers: 4 Person Capacity: 6 Weight: 400kg / 882lbs Fuel Capacity: 16 gal / 61 lt Installed HP: 170HP RD Design Category: C Standard Features: Integrated Marine Grade Aluminium Fuel Tank Rear Seat with Ample Storage Integrated Bow Locker Easy Port & Starboard Access Stainless Steel Port/Starboard Hand Rail Ample Engine Room Access ORCA® (CSM) Fabric Please get in touch and speak to a member of the team to discuss options and fitment.

| Sales status: available | Manufacturer: AB Inflatables |
|-------------------------|------------------------------|
| Model: Jet 380 S Series | Year built: 2023             |
| Length (m): 3.86        | Beam (m): 1.78               |
| Weight dry: 400         | No. of air chambers: 4       |
| Persons max: 6          | No. of previous owners: 1    |
| Condition: New          | Sale Type: New               |
| Sale: Trade             | Propulsion: Jet-drive        |
|                         |                              |

| Steering: Tiller steering | Engine manufacturer: Rotax |
|---------------------------|----------------------------|
| Power: 170                | Motor: 126                 |
| Fuel: Petrol              | Fuel Capacity: 61          |
| Material hull: GRP        | Price Options: new price   |
|                           |                            |