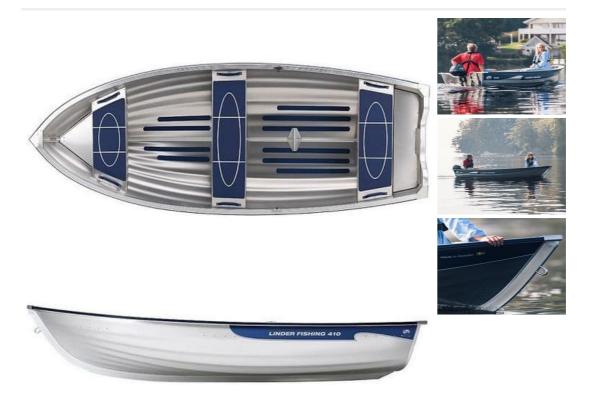

## **Description**

Linder Fishing 410 A light clinker-built rowboat for lakes that can be powered by a small outboard motor or edrive. Versatile and easy to load onto a car roof and carry between different waters. An environment friendlier choice of boat. Made in high-quality corrosion-resistant aluminium corresponding to that used in aircraft. Fishing 410 is supplied with aluminium oars and rowlocks as standard. Unsinkable and floats even when waterlogged and carrying 3 people. 3-year guarantee. Approved bow eye (insurance class 3). Security marked with micro dots (Securmark\*). Specification: Length: 403 cm Width: 156 cm Weight: 75 kg Hull depth: 63 cm Rec. motor: 2,5 hp (1.86 kW) Shaft length: Short Max. load: 300 kg Max. no. people: 3 Hull thickness: 1.7 mm CE marked for category D: Sheltered waters

| Sales status: available  | Manufacturer: Linder     |
|--------------------------|--------------------------|
| Model: Fishing 410       | Year built: 2024         |
| Length: 4 m              | Weight dry: 75           |
| Condition: New           | Sale Type: New           |
| <b>HP:</b> 2             | kW: 2                    |
| Material hull: Aluminium | Material deck: Aluminium |
|                          |                          |