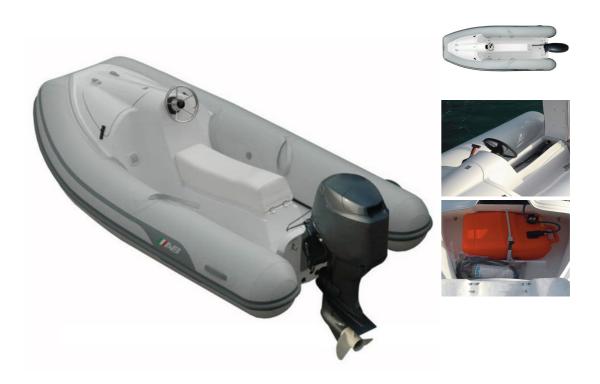

## **Description**

Turnkey Package The AB Rider jockey style ultimate water experience, performance-driven and highly durable RIB. The AB Rider is made for those who turn even the most mundane trips to shore into an exhilarating boat ride. The powerful and sporty AB Rider is the perfect play-boat for charters and yachts. With water scooter-style seating, great manoeuvrability, and ample storage options, this versatile boat provides the ultimate experience on the water. Our fuel-efficient, lightweight tender still offers the durability and safety AB is renowned for, making this jockey console both outstanding in performance and safety. Package Includes: Yamaha F25GETL (Fuel Injected, Remote Control, Power Trim and Tilt, Electric Start) Yamaha 703 Side Mount Control Yamaha Fuel Tank & Line Jockey Console Rigging Materials & Labour, Steering System, Control Cables, Outboard Lock, Fuel Pre-Filter, Battery, Battery Isolator Switch & Cables Optional Equipment: Yamaha Tacho Harness & Hub Overall Cover Galvanised Road Trailer (EXT500

| Sales status: available   | Manufacturer: AB Inflatables |
|---------------------------|------------------------------|
| Model: Rider              | Year built: 2024             |
| Length (m): 3.20          | Weight dry: 225              |
| No. of air chambers: 3    | Persons max: 4               |
| No. of previous owners: 1 | Condition: New               |
| Sale Type: New            | Sale: Trade                  |
| Propulsion: Outboard      | Steering: Cable steering     |
|                           |                              |

| Engine manufacturer: Yamaha | Power: 25                |
|-----------------------------|--------------------------|
| Motor: 18                   | Fuel: Petrol             |
| Material hull: GRP          | Price Options: new price |
|                             |                          |